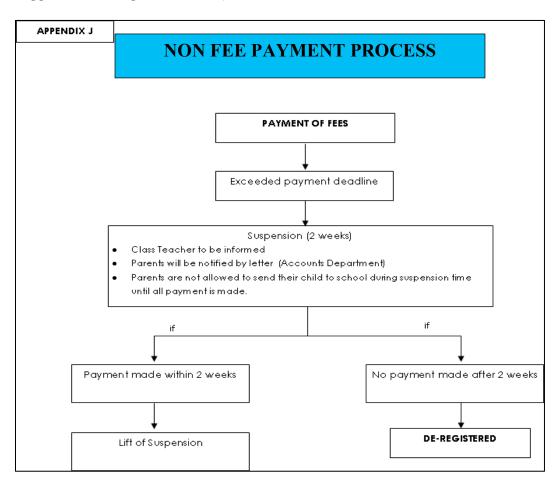

## F. Non-fee Payment (Suspension)

In the event that payment is not made in accordance with payment schedule the student in question will be suspended until all fees are paid. A suspension of more than two (2) weeks may lead to de-registration of the student concerned. A student, once de-registered will have to be re-enrolled and re-registered upon payment of the applicable fees and on the School's terms of registration and enrolment. The relevant term's fee once paid/or becomes payable will not be refundable irrespective of the length of time that the student has attended school in that particular term.

(Please refer to Appendix I – Suspension Flow Chart) (Please refer to Appendix J – Suspension Letter)