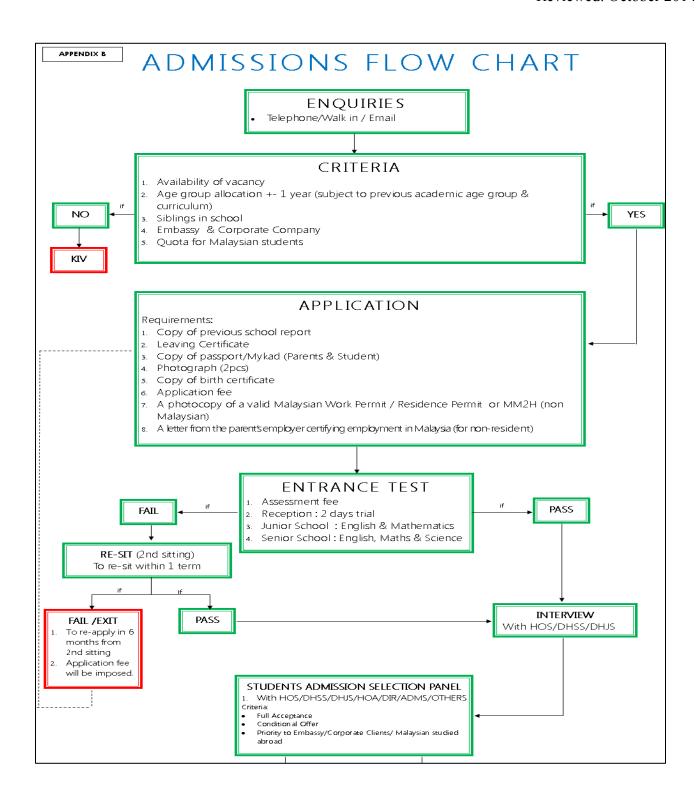

(Please refer to Appendix A- Overall Admissions Flow Chart) (Please refer to Appendix B-Admissions Flow Chart)

 Admission into Mutiara International Grammar School is based on the Student's own merit.