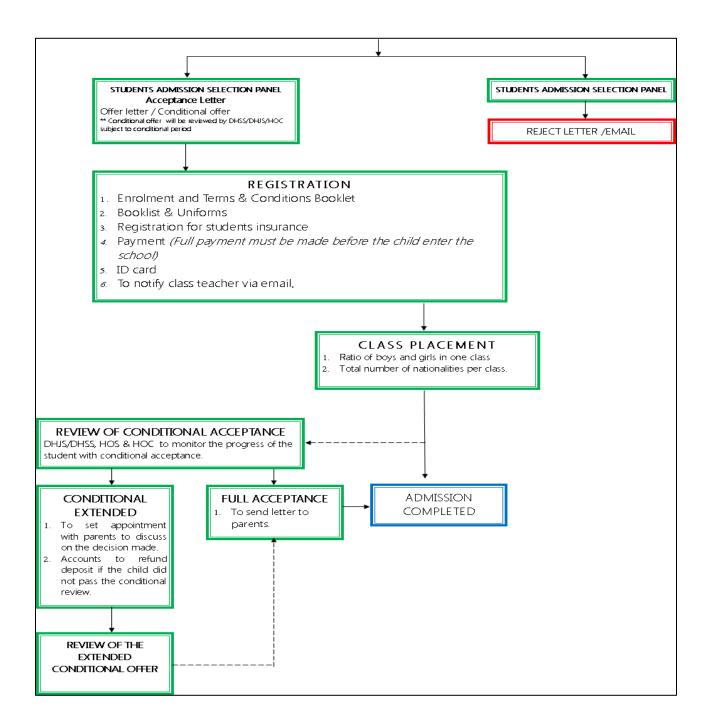

- ✓ Recommendation for the offer of a place
- ✓ Recommendation for the offer of a conditional place
- The Selection Panel meets at least once a week or whenever required and will hear the Head of School's recommendations before making a final decision on the application. The outcome of this meeting will be conveyed to the parents at the soonest possible time.
- Parents who wish to confirm the offer of a place have to complete all required formalities within a given time-frame. These include – completing and signing the Admissions Terms & Conditions.
- Once all the formalities have been completed and the date for admission has been agreed upon, the Admissions Office will ensure that the new student's class and house placement have been confirmed. This information will be transmitted to the Head of School, members of the Senior School Management Team or Junior School Management Team, the Class Teacher/Form Tutor, the Pastoral Department and Administrative Staff as appropriate.

(Please refer to Appendix A- Overall Admissions Flow Chart) (Please refer to Appendix B-Admissions Flow Chart)

 Admission into Mutiara International Grammar School is based on the Student's own merit.