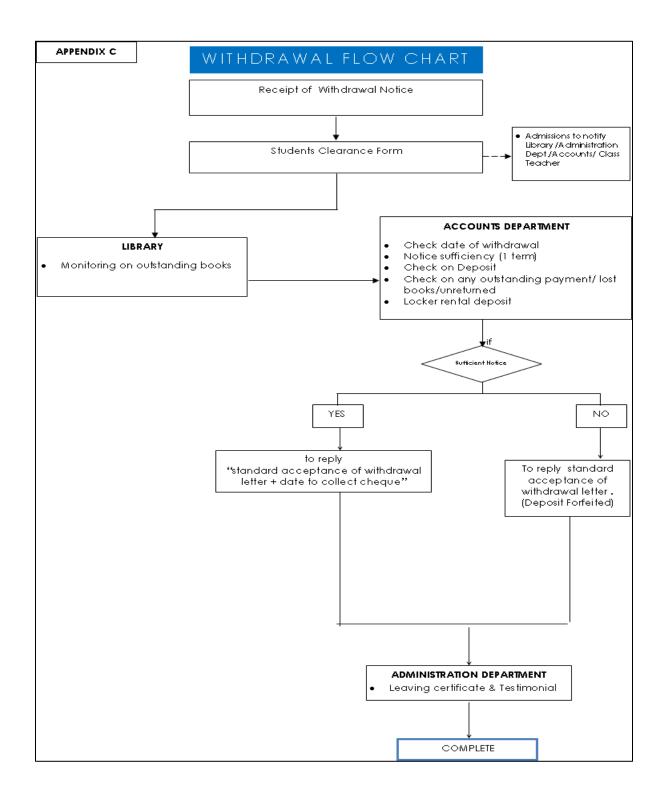

Notice of withdrawal must be received by the School not later than the first day of the same academic term, failing which the fee deposit shall be forfeited.

```
(Please refer to Appendix C - Withdrawal Flow Chart)
(Please refer to Appendix D - Withdrawal Notice Form)
(Please refer to Appendix E - Acceptance of Withdrawal Letter – Sufficient Notice)
(Please refer to Appendix F - Acceptance of Withdrawal Letter-Insufficient Notice)
```

### Students' Clearance

- Admissions Office to open a Student Clearance Form. Admissions Office is to notify the Library, Administration Department, Class Teachers and Accounts Department on the withdrawal of the student.
- The Library is to monitor all books borrowed and inform Accounts Department on lost or unreturned books.
- The Accounts Department is to inform Admissions on sufficiency of the notice.
- Accounts Department to check on any outstanding payments (locker rental, fees, unreturned books and lost books)
- Admissions Office is to reply the standard withdrawal letters (sufficient or insufficient) notice as instructed by the Accounts Department.
- Administration Department is to prepare the School Leaving Certificate and Testimonial once the Students Clearance Form is completed by all departments concerned.
- (Please refer to Appendix G Students Clearance Form)