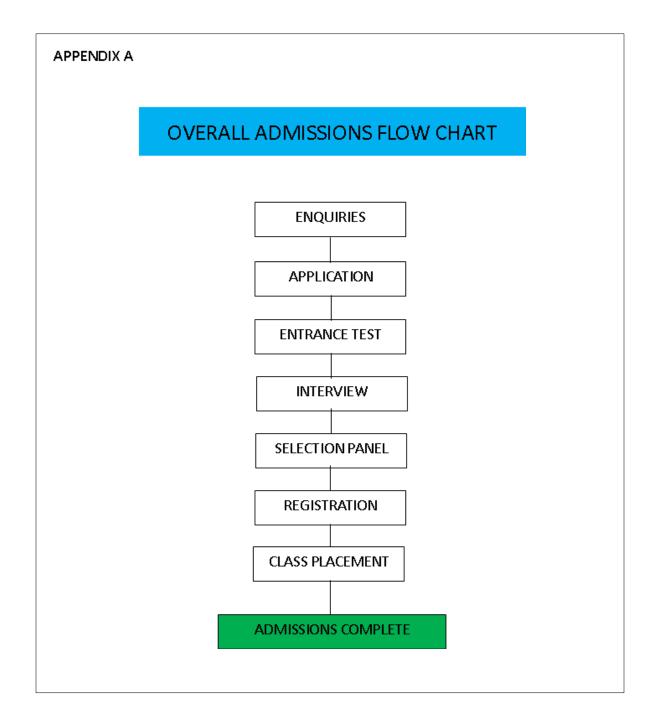

(Please refer to Appendix A- Overall Admissions Flow Chart) (Please refer to Appendix B-Admissions Flow Chart)

 Admission into Mutiara International Grammar School is based on the Student's own merit.