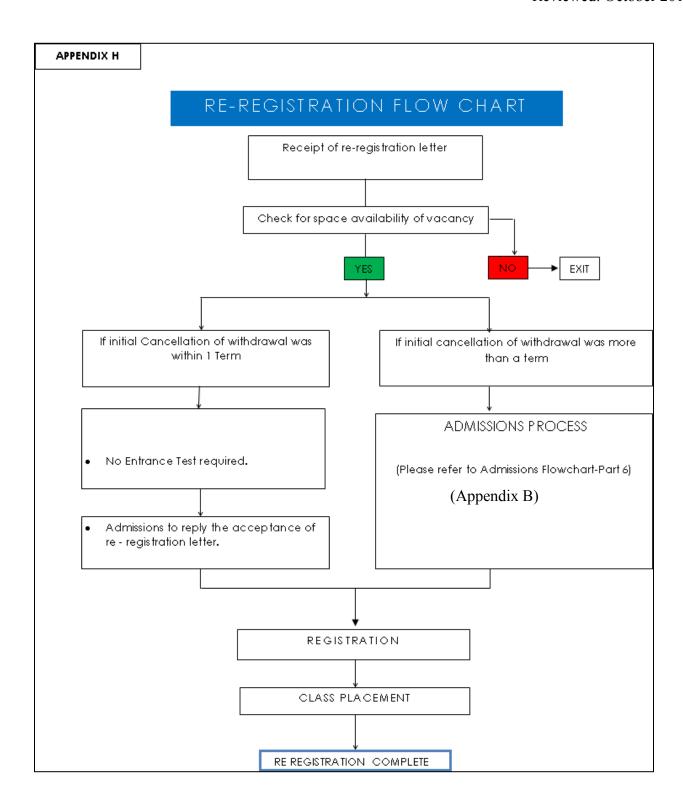

## E. Re-registration

Re-registration is subject to availability of vacancy. Returning students must be accompanied by previous educational records. Where a child has been withdrawn within a term from the School and applies for re-admission, no registration fee will be payable if the child is re-admitted. Applicants do not have to re-sit for the Entrance Test.

If the application for re-registration is more than a Term, The applicant will be considered as making a new application. The applicant will sit for the Entrance Test and must pay all the prevailing fees.

Admission is dependent on the decision by the MIGS's Selection Panel.

(Please refer to Appendix H- Re-registration Flow Chart)